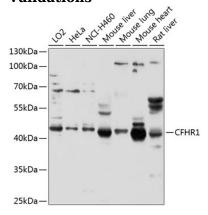

**Dilutions** 

WB 1:500 - 1:2000

**Validations** 

Western blot - CFHR1 Polyclonal Antibody

Western blot analysis of extracts of various cell lines, using CFHR1 antibody at 1:1000 dilution.Secondary antibody: HRP Goat Anti-Rabbit IgG (H+L) at 1:10000

dilution.Lysates/proteins: 25ug per lane.Blocking buffer: 3% nonfat dry milk in TBST.Detection: ECL

Basic Kit .Exposure time: 30s.