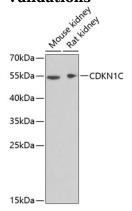

WB 1:500 - 1:2000

**Validations** 

Western blot - CDKN1C Polyclonal Antibody

Western blot analysis of extracts of various cell lines, using CDKN1C antibody at 1:1000 dilution. Secondary antibody: HRP Goat Anti-Rabbit IgG (H+L) at 1:10000 dilution. Lysates/proteins: 25ug per lane. Blocking buffer: 3% nonfat dry milk in TBST. Detection: ECL

Basic Kit .Exposure time: 90s.