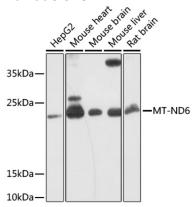

**Dilutions** 

WB 1:500 - 1:2000

**Validations** 

Western blot - MT-ND6 Polyclonal Antibody

Western blot analysis of extracts of various cell lines, using MT-ND6 antibody at 1:1000 dilution. Secondary antibody: HRP Goat Anti-

Rabbit IgG (H+L) at 1:10000

dilution. Lysates/proteins: 25<br/>ug per lane. Blocking buffer: 3% nonfat dry milk in TBST.<br/>Detection: ECL

Basic Kit .Exposure time: 90s.