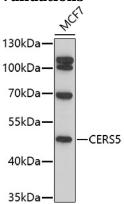

WB 1:500 - 1:2000

**Validations** 

Western blot - CERS5 Polyclonal Antibody

Western blot analysis of extracts of MCF7 cells, using CERS5 antibody at 1:1000 dilution. Secondary antibody: HRP Goat Anti-Rabbit IgG (H+L) at 1:10000 dilution. Lysates/proteins: 25 ug per lane. Blocking

buffer: 3% nonfat dry milk in TBST.Detection: ECL

Basic Kit .Exposure time: 90s.