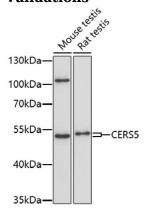

WB 1:500 - 1:2000

**Validations** 

Western blot - CERS5 Polyclonal Antibody

Western blot analysis of extracts of various cell lines, using CERS5 antibody at 1:1000 dilution. Secondary antibody: HRP Goat Anti-Rabbit IgG (H+L) at 1:10000

dilution.Lysates/proteins: 25ug per lane.Blocking buffer: 3% nonfat dry milk in TBST.Detection: ECL

Basic Kit .Exposure time: 90s.