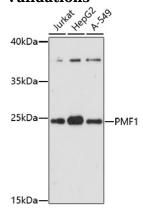

**Dilutions** 

WB 1:500 - 1:2000

**Validations** 

Western blot - PMF1 Polyclonal Antibody

Western blot analysis of extracts of various cell lines, using PMF1 antibody at 1:1000 dilution. Secondary antibody: HRP Goat Anti-Rabbit IgG (H+L) at 1:10000

dilution. Lysates/proteins: 25ug per lane. Blocking buffer: 3% nonfat dry milk in TBST. Detection: ECL

Basic Kit .Exposure time: 90s.