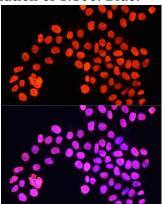

Immunofluorescence analysis of HeLa cells using Histone H4 antibody at dilution of 1:100. Blue:

DAPI for nuclear staining.

Immunofluorescence - Histone H4 Polyclonal Antibody