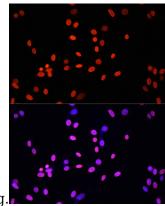

# **Histone H4 Polyclonal Antibody**

Catalog Number: 163401

 $Immun of luorescence\ analysis\ of\ NIH/3T3\ cells$ 

using Histone H4 antibody at dilution of 1:100.

Blue: DAPI for nuclear staining.