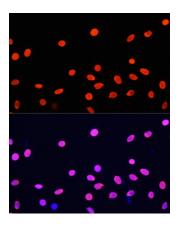

#### **Validations**

Immunofluorescence - Histone H4 Polyclonal Antibody

Immunofluorescence analysis of C6 cells using Histone H4 antibody at dilution of 1:100. Blue:

DAPI for nuclear staining

Immunofluorescence - Histone H4 Polyclonal Antibody