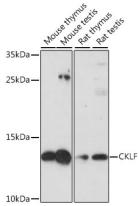

**Validations** 

Western blot - CKLF Polyclonal Antibody

Western blot analysis of extracts of various cell lines, using CKLF antibody at 1:1000 dilution.Secondary antibody: HRP Goat Anti-Rabbit IgG (H+L) at 1:10000

dilution.Lysates/proteins: 25ug per lane.Blocking buffer: 3% nonfat dry milk in TBST.Detection: ECL

Basic Kit .Exposure time: 30s.