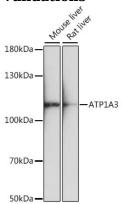

WB 1:500 - 1:2000

**Validations** 

Western blot - ATP1A3 Polyclonal Antibody

Western blot analysis of extracts of various cell lines, using ATP1A3 antibody at 1:1000 dilution. Secondary antibody: HRP Goat Anti-

Rabbit IgG (H+L) at 1:10000

dilution. Lysates/proteins: 25ug per lane. Blocking buffer: 3% nonfat dry milk in TBST. Detection: ECL

Basic Kit .Exposure time: 90s.