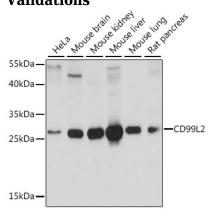

**Dilutions** 

WB 1:500 - 1:2000

**Validations** 

Western blot - CD99L2 Polyclonal Antibody

Western blot analysis of extracts of various cell lines, using CD99L2 antibody at 1:1000 dilution. Secondary antibody: HRP Goat Anti-

Rabbit IgG (H+L) at 1:10000

dilution. Lysates/proteins: 25<br/>ug per lane. Blocking buffer: 3% nonfat dry milk in TBST. Detection: ECL

Basic Kit .Exposure time: 10s.