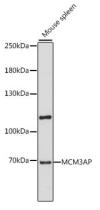

**Dilutions** 

WB 1:500 - 1:2000

**Validations** 

Western blot - MCM3AP Polyclonal Antibody

Western blot analysis of extracts of mouse spleen, using MCM3AP antibody at 1:1000 dilution. Secondary antibody: HRP Goat Anti-Rabbit IgG (H+L) at 1:10000 dilution. Lysates/proteins: 25ug per lane. Blocking

buffer: 3% nonfat dry milk in TBST.Detection: ECL

Enhanced Kit .Exposure time: 60s.