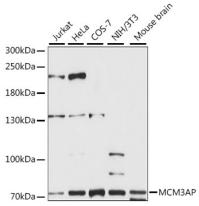

**Dilutions** 

WB 1:500 - 1:2000

**Validations** 

Western blot - MCM3AP Polyclonal Antibody

Western blot analysis of extracts of various cell lines, using MCM3AP antibody at 1:1000 dilution. Secondary antibody: HRP Goat Anti-

Rabbit IgG (H+L) at 1:10000

dilution.Lysates/proteins: 25ug per lane.Blocking buffer: 3% nonfat dry milk in TBST.Detection: ECL

Enhanced Kit .Exposure time: 60s.