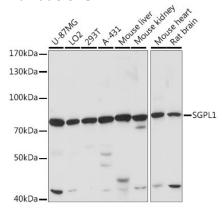

**Dilutions** 

WB 1:500 - 1:2000

**Validations** 

Western blot - SGPL1 Polyclonal Antibody

Western blot analysis of extracts of various cell lines, using SGPL1 antibody at 1:1000 dilution.Secondary antibody: HRP Goat Anti-Rabbit IgG (H+L) at 1:10000

dilution.Lysates/proteins: 25ug per lane.Blocking buffer: 3% nonfat dry milk in TBST.Detection: ECL

Basic Kit .Exposure time: 120s.