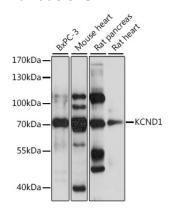

**Dilutions** 

WB 1:500 - 1:2000

**Validations** 

Western blot - KCND1 Polyclonal Antibody

Western blot analysis of extracts of various cell lines, using KCND1 antibody at 1:1000 dilution. Secondary antibody: HRP Goat Anti-Rabbit IgG (H+L) at 1:10000

dilution.Lysates/proteins: 25ug per lane.Blocking buffer: 3% nonfat dry milk in TBST.Detection: ECL

Basic Kit .Exposure time: 10s.