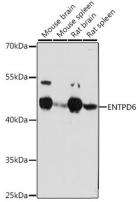

#### Validations

Western blot - ENTPD6 Polyclonal Antibody

Western blot analysis of extracts of various cell lines, using ENTPD6 antibody at 1:1000 dilution.Secondary antibody: HRP Goat Anti-Rabbit IgG (H+L) at 1:10000 dilution.Lysates/proteins: 25ug per lane.Blocking buffer: 3% nonfat dry milk in TBST.Detection: ECL Basic Kit .Exposure time: 90s.