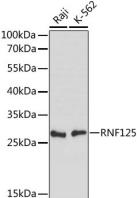

## Validations

Western blot - RNF125 Polyclonal Antibody

Western blot analysis of extracts of various cell lines, using RNF125 antibody at 1:1000 dilution.Secondary antibody: HRP Goat Anti-Rabbit IgG (H+L) at 1:10000 dilution.Lysates/proteins: 25ug per lane.Blocking buffer: 3% nonfat dry milk in TBST.Detection: ECL Enhanced Kit .Exposure time: 30s.