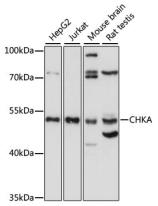

**Dilutions** 

WB 1:500 - 1:2000

**Validations** 

Western blot - CHKA Polyclonal Antibody

Western blot analysis of extracts of various cell lines, using CHKA antibody at 1:1000 dilution. Secondary antibody: HRP Goat Anti-

Rabbit IgG (H+L) at 1:10000

dilution. Lysates/proteins: 25<br/>ug per lane. Blocking buffer: 3% nonfat dry milk in TBST.<br/>Detection: ECL

Basic Kit .Exposure time: 30s.