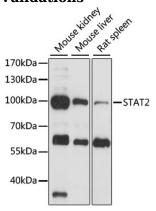

WB 1:500 - 1:2000

**Validations** 

Western blot - STAT2 Polyclonal Antibody

Western blot analysis of extracts of various cell lines, using STAT2 antibody at 1:1000 dilution. Secondary antibody: HRP Goat Anti-Rabbit IgG (H+L) at 1:10000 dilution. Lysates/proteins: 25 ug per lane. Blocking

buffer: 3% nonfat dry milk in TBST.Detection: ECL

Basic Kit .Exposure time: 60s.