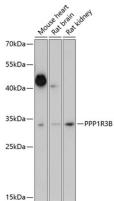

**Dilutions** 

WB 1:500 - 1:2000

**Validations** 

Western blot - PPP1R3B Polyclonal Antibody

Western blot analysis of extracts of various cell lines, using PPP1R3B antibody at 1:1000 dilution. Secondary antibody: HRP Goat Anti-Rabbit IgG (H+L) at 1:10000 dilution. Lysates/proteins: 25ug per lane. Blocking buffer: 3% nonfat dry milk in TBST. Detection: ECL

Enhanced Kit .Exposure time: 15s.