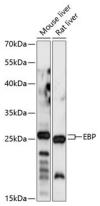

**Validations** 

Western blot - EBP Polyclonal Antibody

Western blot analysis of extracts of various cell lines, using EBP antibody at 1:1000 dilution. Secondary antibody: HRP Goat Anti-Rabbit IgG (H+L) at 1:10000 dilution. Lysates/proteins: 25ug per lane. Blocking

buffer: 3% nonfat dry milk in TBST.Detection: ECL

Basic Kit .Exposure time: 5s.