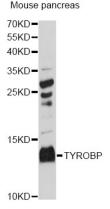

**Dilutions** 

WB 1:500 - 1:2000

**Validations** 

Western blot - TYROBP Polyclonal Antibody

Western blot analysis of extracts of mouse pancreas, using TYROBP antibody at 1:3000 dilution. Secondary antibody: HRP Goat Anti-Rabbit IgG (H+L) at 1:10000 dilution. Lysates/proteins: 25ug per lane. Blocking buffer: 3% nonfat dry milk in TBST. Detection: ECL

Basic Kit .Exposure time: 90s.