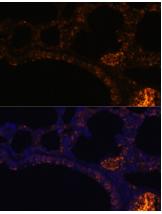

## **Validations**

Immunofluorescence - MUC2 Polyclonal Antibody

Immunofluorescence analysis of human colon carcinoma cells using MUC2 antibody at dilution of 1:100. Blue: DAPI for nuclear staining.

Immunofluorescence - MUC2 Polyclonal Antibody

Immunofluorescence analysis of rat lung cells using MUC2 antibody at dilution of 1:100. Blue: DAPI for nuclear staining.