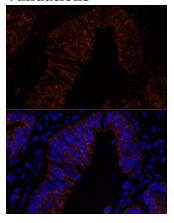

## **Validations**

Immunofluorescence - MUC2 Polyclonal Antibody

Immunofluorescence analysis of human colon carcinoma cells using MUC2 antibody at dilution of 1:100. Blue: DAPI for nuclear staining.

Immunofluorescence - MUC2 Polyclonal Antibody