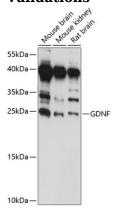

WB 1:500 - 1:2000

**Validations** 

Western blot - GDNF Polyclonal Antibody

Western blot analysis of extracts of various cell lines, using GDNF antibody at 1:1000 dilution. Secondary antibody: HRP Goat Anti-Rabbit IgG (H+L) at 1:10000 dilution. Lysates/proteins: 25 ug per lane. Blocking

buffer: 3% nonfat dry milk in TBST.Detection: ECL

Basic Kit .Exposure time: 60s.