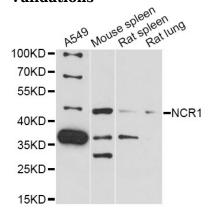

**Dilutions** 

WB 1:500 - 1:2000

**Validations** 

Western blot - NCR1 Polyclonal Antibody

Western blot analysis of extracts of various cell lines, using NCR1 antibody at 1:3000 dilution. Secondary antibody: HRP Goat Anti-Rabbit IgG (H+L) at 1:10000

dilution.Lysates/proteins: 25ug per lane.Blocking buffer: 3% nonfat dry milk in TBST.Detection: ECL

Basic Kit .Exposure time: 90s.