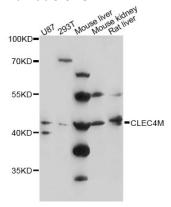

**Dilutions** 

WB 1:500 - 1:2000

**Validations** 

Western blot - CLEC4M Polyclonal Antibody

Western blot analysis of extracts of various cell lines, using CLEC4M antibody at 1:3000 dilution. Secondary antibody: HRP Goat Anti-Rabbit IgG (H+L) at 1:10000

dilution.Lysates/proteins: 25ug per lane.Blocking buffer: 3% nonfat dry milk in TBST.Detection: ECL

Basic Kit .Exposure time: 90s.