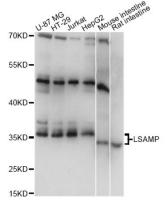

## Validations

Western blot - LSAMP Polyclonal Antibody

Western blot analysis of extracts of various cell lines, using LSAMP antibody at 1:1000 dilution.Secondary antibody: HRP Goat Anti-Rabbit IgG (H+L) at 1:10000 dilution.Lysates/proteins: 25ug per lane.Blocking buffer: 3% nonfat dry milk in TBST.Detection: ECL Basic Kit .Exposure time: 3s.