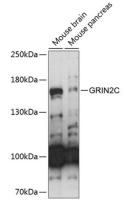

## Validations

Western blot - GRIN2C Polyclonal Antibody

Western blot analysis of extracts of various cell lines, using GRIN2C antibody at 1:1000 dilution.Secondary antibody: HRP Goat Anti-Rabbit IgG (H+L) at 1:10000 dilution.Lysates/proteins: 25ug per lane.Blocking buffer: 3% nonfat dry milk in TBST.Detection: ECL Enhanced Kit .Exposure time: 30s.