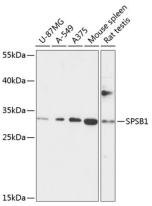

WB 1:500 - 1:2000

**Validations** 

Western blot - SPSB1 Polyclonal Antibody

Western blot analysis of extracts of various cell lines, using SPSB1 antibody at 1:1000 dilution. Secondary antibody: HRP Goat Anti-Rabbit IgG (H+L) at 1:10000

dilution. Lysates/proteins: 25ug per lane. Blocking buffer: 3% nonfat dry milk in TBST. Detection: ECL

Basic Kit .Exposure time: 30s.