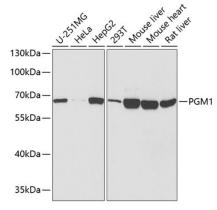

WB 1:500 - 1:2000

**Validations** 

Western blot - PGM1 Polyclonal Antibody

Western blot analysis of extracts of various cell lines, using PGM1 antibody at 1:1000 dilution. Secondary antibody: HRP Goat Anti-Rabbit IgG (H+L) at 1:10000

dilution. Lysates/proteins: 25ug per lane. Blocking buffer: 3% nonfat dry milk in TBST. Detection: ECL

Enhanced Kit .Exposure time: 90s.