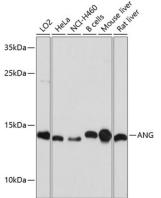

#### Validations

Western blot - ANG Polyclonal Antibody

Western blot analysis of extracts of various cell lines, using ANG antibody at 1:1000 dilution.Secondary antibody: HRP Goat Anti-Rabbit IgG (H+L) at 1:10000 dilution.Lysates/proteins: 25ug per lane.Blocking buffer: 3% nonfat dry milk in TBST.Detection: ECL Basic Kit .Exposure time: 90s.