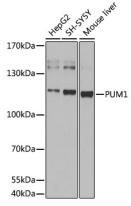

#### Validations

Western blot - pum1 Polyclonal Antibody

Western blot analysis of extracts of various cell lines, using pum1 antibody at 1:1000 dilution.Secondary antibody: HRP Goat Anti-Rabbit IgG (H+L) at 1:10000 dilution.Lysates/proteins: 25ug per lane.Blocking buffer: 3% nonfat dry milk in TBST.Detection: ECL

Basic Kit .Exposure time: 30s

Immunofluorescence - pum1 Polyclonal Antibody

Immunofluorescence analysis of U2OS cells using pum1 antibody at dilution of 1:100. Blue: DAPI for nuclear staining.