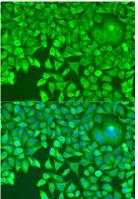

Basic Kit .Exposure time: 30s

Immunofluorescence - pum1 Polyclonal Antibody

Immunofluorescence analysis of U2OS cells using pum1 antibody at dilution of 1:100. Blue: DAPI for nuclear staining.