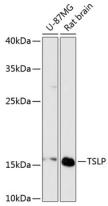

**Dilutions** 

WB 1:500 - 1:2000

**Validations** 

Western blot - TSLP Polyclonal Antibody

Western blot analysis of extracts of various cell lines, using TSLP antibody at 1:3000 dilution. Secondary antibody: HRP Goat Anti-Rabbit IgG (H+L) at 1:10000

dilution.Lysates/proteins: 25ug per lane.Blocking buffer: 3% nonfat dry milk in TBST.Detection: ECL

Basic Kit .Exposure time: 90s.