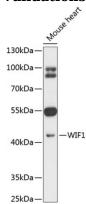

**Dilutions** 

WB 1:1000 - 1:2000

**Validations** 

Western blot - WIF1 Polyclonal Antibody

Western blot analysis of extracts of mouse heart, using WIF1 antibody at 1:1000 dilution. Secondary antibody: HRP Goat Anti-Rabbit IgG (H+L) at 1:10000 dilution. Lysates/proteins: 25ug per lane. Blocking buffer: 3% nonfat dry milk in TBST. Detection: ECL Enhanced Kit . Exposure

time: 90s.