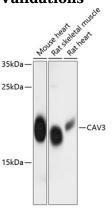

**Validations** 

Western blot - CAV3 Polyclonal Antibody

Western blot analysis of extracts of various cell lines, using CAV3 antibody at 1:3000 dilution. Secondary antibody: HRP Goat Anti-Rabbit IgG (H+L) at 1:10000 dilution. Lysates/proteins: 25ug per lane. Blocking buffer: 3% nonfat dry milk in TBST. Detection: ECL

Basic Kit .Exposure time: 90s.