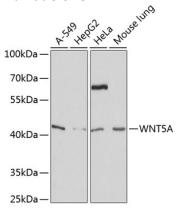

## Validations

Western blot - WNT5A Polyclonal Antibody

Western blot analysis of extracts of various cell lines, using WNT5A antibody at 1:3000 dilution.Secondary antibody: HRP Goat Anti-Rabbit IgG (H+L) at 1:10000 dilution.Lysates/proteins: 25ug per lane.Blocking buffer: 3% nonfat dry milk in TBST.Detection: ECL Basic Kit .Exposure time: 90s.