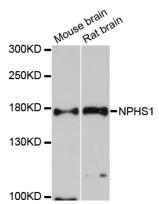

#### Validations

Western blot - NPHS1 Polyclonal Antibody

Western blot analysis of extracts of various cell lines, using NPHS1 antibody at 1:1000 dilution.Secondary antibody: HRP Goat Anti-Rabbit IgG (H+L) at 1:10000 dilution.Lysates/proteins: 25ug per lane.Blocking buffer: 3% nonfat dry milk in TBST.Detection: ECL Basic Kit .Exposure time: 90s.