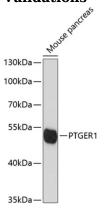

WB 1:500 - 1:2000

**Validations** 

Western blot - PTGER1 Polyclonal Antibody

Western blot analysis of extracts of mouse pancreas, using PTGER1 antibody at 1:1000 dilution. Secondary antibody: HRP Goat Anti-Rabbit IgG (H+L) at 1:10000 dilution. Lysates/proteins: 25 ug per lane. Blocking buffer: 3% nonfat dry milk in TBST. Detection: ECL

Enhanced Kit .Exposure time: 90s.