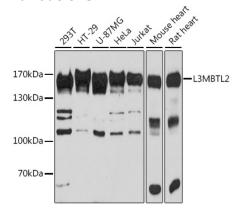

**Dilutions** 

WB 1:500 - 1:2000

**Validations** 

Western blot - LNPEP Polyclonal Antibody

Western blot analysis of extracts of various cell lines, using LNPEP antibody at 1:3000 dilution. Secondary antibody: HRP Goat Anti-

Rabbit IgG (H+L) at 1:10000

dilution. Lysates/proteins: 25<br/>ug per lane. Blocking buffer: 3% nonfat dry milk in TBST.<br/>Detection: ECL

Basic Kit .Exposure time: 30s.