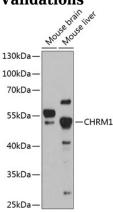

# Validations

Western blot - CHRM1 Polyclonal Antibody

Western blot analysis of extracts of various cell lines, using CHRM1 antibody at 1:1000 dilution.Secondary antibody: HRP Goat Anti-Rabbit IgG (H+L) at 1:10000 dilution.Lysates/proteins: 25ug per lane.Blocking buffer: 3% nonfat dry milk in TBST.Detection: ECL Enhanced Kit .Exposure time: 30s.