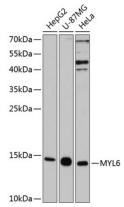

**Ig Type** 

Rabbit IgG

**Applications** 

WB

**Dilutions** 

WB 1:200 - 1:500

**Validations** 

Western blot - MYL6 Polyclonal Antibody

Western blot analysis of extracts of various cell lines, using MYL6 antibody at 1:1000 dilution. Secondary antibody: HRP Goat Anti-Rabbit IgG (H+L) at 1:10000

dilution.Lysates/proteins: 25ug per lane.Blocking

buffer: 3% nonfat dry milk in TBST. Detection: ECL

Enhanced Kit .Exposure time: 90s.