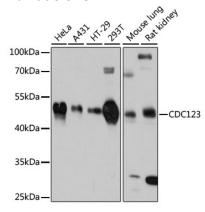

**Dilutions** 

WB 1:500 - 1:2000

**Validations** 

Western blot - CDC123 Polyclonal Antibody

Western blot analysis of extracts of various cell lines, using CDC123 antibody at 1:3000 dilution. Secondary antibody: HRP Goat Anti-

Rabbit IgG (H+L) at 1:10000

dilution. Lysates/proteins: 25<br/>ug per lane. Blocking buffer: 3% nonfat dry milk in TBST. Detection: <br/>  ${\tt ECL}$ 

Basic Kit .Exposure time: 10s.