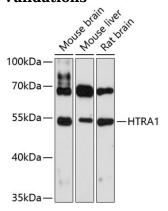

**Dilutions** 

WB 1:500 - 1:2000

**Validations** 

Western blot - HTRA1 Polyclonal Antibody

Western blot analysis of extracts of various cell lines, using HTRA1 antibody at 1:3000 dilution. Secondary antibody: HRP Goat Anti-Rabbit IgG (H+L) at 1:10000

dilution.Lysates/proteins: 25ug per lane.Blocking buffer: 3% nonfat dry milk in TBST.Detection: ECL

Enhanced Kit .Exposure time: 60s.