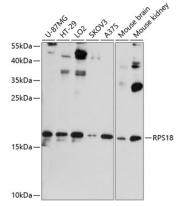

## Validations

Western blot - RPS18 Polyclonal Antibody

Western blot analysis of extracts of various cell lines, using RPS18 antibody at 1:3000 dilution.Secondary antibody: HRP Goat Anti-Rabbit IgG (H+L) at 1:10000 dilution.Lysates/proteins: 25ug per lane.Blocking buffer: 3% nonfat dry milk in TBST.Detection: ECL Enhanced Kit .Exposure time: 90s.