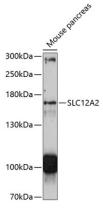

Western blot analysis of extracts of mouse pancreas, using SLC12A2 antibody at 1:3000 dilution.Secondary antibody: HRP Goat Anti-Rabbit IgG (H+L) at 1:10000 dilution.Lysates/proteins: 25ug per lane.Blocking buffer: 3% nonfat dry milk in TBST.Detection: ECL

> 300kDa 250kDa 180kDa -SLC12A2 130kDa 100kDa

Enhanced Kit .Exposure time: 90s. 70kDa-

Western blot - SLC12A2 Polyclonal Antibody

Western blot analysis of extracts of rat brain, dilution.Secondary antibody: HRP Goat Antidilution.Lysates/proteins: 25ug per lane.Blocking buffer: 3% nonfat dry milk in TBST.Detection: ECL Enhanced Kit .Exposure time: 90s.