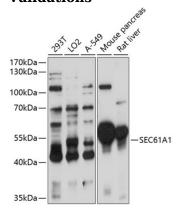

**Dilutions** 

WB 1:500 - 1:2000

**Validations** 

Western blot - SEC61A1 Polyclonal Antibody

Western blot analysis of extracts of various cell lines, using SEC61A1 antibody at 1:3000 dilution. Secondary antibody: HRP Goat Anti-Rabbit IgG (H+L) at 1:10000

dilution.Lysates/proteins: 25ug per lane.Blocking buffer: 3% nonfat dry milk in TBST.Detection: ECL

Basic Kit .Exposure time: 30s.