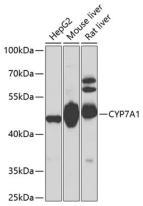

**Dilutions** 

WB 1:500 - 1:2000

**Validations** 

Western blot - CYP7A1 Polyclonal Antibody

Western blot analysis of extracts of various cell lines, using CYP7A1 antibody at 1:1000 dilution. Secondary antibody: HRP Goat Anti-

Rabbit IgG (H+L) at 1:10000

dilution. Lysates/proteins: 25<br/>ug per lane. Blocking buffer: 3% nonfat dry milk in TBST.<br/>Detection: ECL

Basic Kit .Exposure time: 40s.