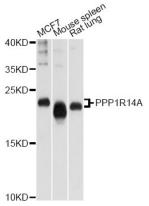

**Dilutions** 

WB 1:500 - 1:2000

**Validations** 

Western blot - PPP1R14A Polyclonal Antibody

Western blot analysis of extracts of various cell lines, using PPP1R14A antibody at 1:1000 dilution. Secondary antibody: HRP Goat Anti-Rabbit IgG (H+L) at 1:10000 dilution. Lysates/proteins: 25ug per lane. Blocking buffer: 3% nonfat dry milk in TBST. Detection: ECL Enhanced Kit . Exposure time: 60s.