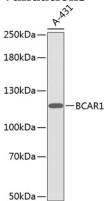

Ig Type

Rabbit IgG

**Applications** 

WB, IHC

**Dilutions** 

WB 1:500 - 1:1000 IHC 1:50 - 1:100

**Validations** 

Western blot - BCAR1 Polyclonal Antibody

Western blot analysis of extracts of A-431 cells, using BCAR1 antibody .Secondary antibody: HRP Goat Anti-Rabbit IgG (H+L) at 1:10000 dilution.Lysates/proteins: 25ug per lane.Blocking buffer: 3% nonfat dry milk in TBST.