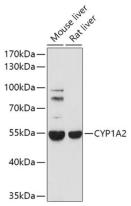

**Dilutions** 

WB 1:500 - 1:2000

**Validations** 

Western blot - CYP1A2 Polyclonal Antibody

Western blot analysis of extracts of various cell lines, using CYP1A2 antibody at 1:1000 dilution. Secondary antibody: HRP Goat Anti-

Rabbit IgG (H+L) at 1:10000

dilution. Lysates/proteins: 25<br/>ug per lane. Blocking buffer: 3% nonfat dry milk in TBST.<br/>Detection: ECL

Basic Kit .Exposure time: 90s.