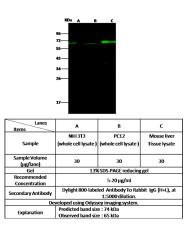

# Validations

| MMP2 / MMP-2 / CLG4A Antibody, Rabbit PAb, |  |
|--------------------------------------------|--|
| Antigen Affinity Purified, Western blot    |  |

MMP2 / MMP-2 / CLG4A Antibody, Rabbit PAb, Antigen Affinity Purified, Immunoprecipitation