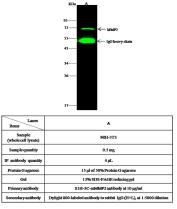

# Validations

| MMP2 / MMP-2 / CLG4A Antibody, Rabbit PAb, |  |
|--------------------------------------------|--|
| Antigen Affinity Purified, Western blot    |  |

MMP2 / MMP-2 / CLG4A Antibody, Rabbit PAb, Antigen Affinity Purified, Immunoprecipitation